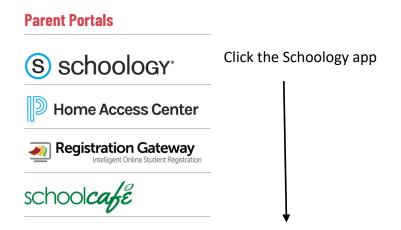

## Logging Into Bethlehem Area School District's Schoology (Parents/Guardians)

Go to the following website to log into Schoology: <a href="https://www.basdschools.org/parentportals">https://www.basdschools.org/parentportals</a>. You can also find this under the Bethlehem Area School District website, click for Families, click Parent portals and apps.