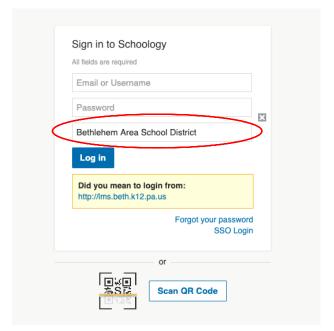

**NOTE: Our Schoology address has changed.** Please delete any bookmarks you have made prior to August 19, 2020.

Enter in your BASDNet credentials and password.

School should be Bethlehem Area School District when logging in.