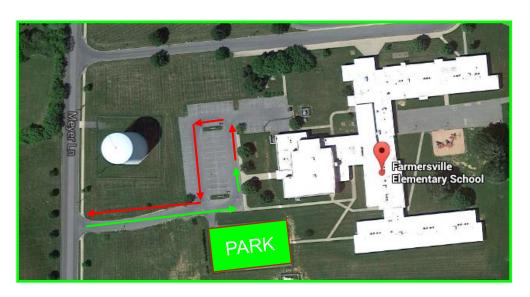

## **Drop Off Procedure**

- Students can be dropped off between 8:50 am and 9:05 am.
  Doors open at 8:55 am and close/lock at 9:05 am.
- Drop-Off Zone is within the yellow curb area ONLY. Always pull as FAR FORWARD as possible. Do not stop directly in front of the doors if there is room to pull forward – there are cars behind you!!
- The Drop Off Zone is a DROP & GO area between 8:50 and 9:05 – NO PARKING. NO STANDING.
- If you must assist your child, please park in the LOWER LOT to allow your child to walk safely to the gym entrance. When exiting the parking area, TURN RIGHT and follow the flow of traffic.